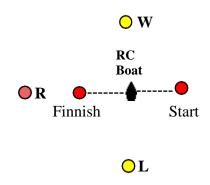

## 2023 Turkey Shoot Regatta Course Sheet

| Course<br>Flag | Course<br>Number | Sequence of Marks (all to port unless noted)         |
|----------------|------------------|------------------------------------------------------|
|                | 1                | START, W, L, FINISH                                  |
|                | 2                | START, W, L, W, L, FINISH                            |
|                | 3                | START, W, R, L, FINISH                               |
|                | 4                | START, W, R, L, W, L, FINISH                         |
|                | 5                | Lake Tour<br>START, CHANNEL, L (S),<br>CANAL, FINISH |

Channel Mark – Large yellow inflatable bouy in the shipping channel near the cement facility

Canal Mark – Small white bouy in the barge canal between the tug boat dock and the first bridge

| Signal      |                              | Sound             | Time to Start |
|-------------|------------------------------|-------------------|---------------|
| Attention   | Class & Course Flags Raised  | Short Series      | 3:15          |
|             |                              |                   |               |
| Warning     |                              | 3 Long            | 3:00          |
| Preparatory |                              | 2 Long            | 2:00          |
|             |                              | 1 Long<br>3 Short | 1:30          |
|             |                              | 1 Long Horn       | 1:00          |
|             |                              | 3 Short           | 0:30          |
|             |                              | 2 Short           | 0:20          |
|             |                              | 1 Short           | 0:10          |
|             |                              | 1 Short           | 0:05          |
|             |                              | 1 Short           | 0:04          |
|             |                              | 1 Short           | 0:03          |
|             |                              | 1 Short           | 0:02          |
|             |                              | 1 Short           | 0:01          |
| Start       |                              | 1 Long            | 0:00          |
|             | Class & Course Flags Lowered |                   |               |
| Delay       | One minute + between starts  |                   | 1 minute plus |