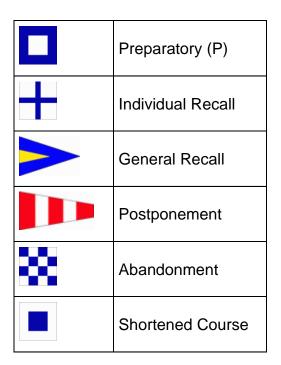

## Flagpole 1 Course (1-3)

Fleet (A/B) over delay (1-6) or Fleet (C-G)

| Flag | Course                             |
|------|------------------------------------|
|      | Start, W (to starboard),<br>Finish |
|      | Start, W (to port), Finish         |
|      | Start, Finish                      |

## **Other Possible Signals**

| Flag   | Fleet      |
|--------|------------|
|        | Alpha      |
|        | Bravo      |
|        | Charlie    |
|        | Delta      |
|        | Echo       |
|        | Foxtrot    |
|        | Gulf (GO)  |
| Delay: |            |
|        | 10 minutes |
|        | 20 minutes |
|        | 30 minutes |
|        | 40 minutes |
|        | 50 minutes |
|        | 60 minutes |