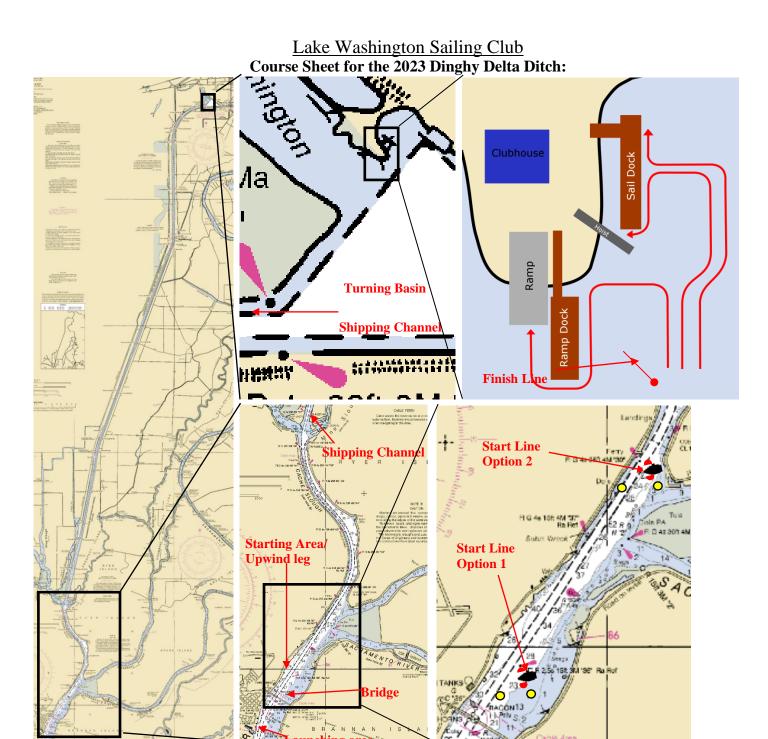

## **Contact info**

George Biery: (916) 201-4885

Committee boat: Mark Spitaleri (650) 228-4899

VHF channel 68 (16 for emergencies)

## Flagpole 1 Course (1-3)

Fleet (A/B) over delay (1-6) or Fleet (C-G)

| Flag | Course                             |
|------|------------------------------------|
|      | Start, W (to starboard),<br>Finish |
|      | Start, W (to port), Finish         |
|      | Start, Finish                      |

## **Other Possible Signals**



| Flag   | Fleet      |
|--------|------------|
|        | Alpha      |
|        | Bravo      |
|        | Charlie    |
|        | Delta      |
|        | Echo       |
|        | Foxtrot    |
|        | Gulf (GO)  |
| Delay: |            |
|        | 10 minutes |
|        | 20 minutes |
|        | 30 minutes |
|        | 40