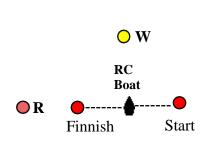

## Lake Washington Sailing Club

2023 One Design Championships Course Sheet

| 2023 One Design Championships Course Sheet |                  |                                         |  |
|--------------------------------------------|------------------|-----------------------------------------|--|
| Course<br>Flag                             | Course<br>Number | Sequence of Marks (All marks to Port)   |  |
|                                            | 1                | START, W or WC, L, FINISH               |  |
|                                            | 2                | START, W or WC, L, W or WC, L, FINISH   |  |
|                                            | 3                | START, W or WC, R, L, FINISH            |  |
|                                            | 4                | START, W or WC, R, L, W or WC,L, FINISH |  |

Thistle class use Windward Channel (WC) as upwindmark. All other classes use Windward (W) mark as upwind mark.

| Signal      |                              | Sound               | Time to Start |
|-------------|------------------------------|---------------------|---------------|
| Attention   | Class & Course Flags Raised  | <b>Short Series</b> | 3:15          |
|             |                              |                     |               |
| Warning     |                              | 3 Long              | 3:00          |
| Preparatory |                              | 2 Long              | 2:00          |
|             |                              | 1 Long              | 1:30          |
|             |                              | 3 Short             |               |
|             |                              | 1 Long Horn         | 1:00          |
|             |                              | 3 Short             | 0:30          |
|             |                              | 2 Short             | 0:20          |
|             |                              | 1 Short             | 0:10          |
|             |                              | 1 Short             | 0:05          |
|             |                              | 1 Short             | 0:04          |
|             |                              | 1 Short             | 0:03          |
|             |                              | 1 Short             | 0:02          |
|             |                              | 1 Short             | 0:01          |
| Start       |                              | 1 Long              | 0:00          |
|             | Class & Course Flags Lowered |                     |               |
|             |                              |                     |               |
| Delay       | One minute + between starts  |                     | 1 minute plus |